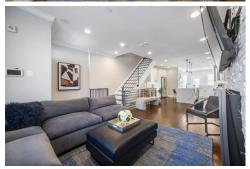

## \$1,299,000

Hollywood glam meets Graduate Hospital at this incredible newer construction home! Welcome to 720 S. 19<sup>th</sup> Street, a masterpiece in both floor plan and design. Built in 2016, this home is perfect from top to bottom. Curb appeal exudes from the stunning façade with handsome brick and trendy dark accents. Enter the home under the covered entranceway and immediately be drawn into the open floor plan featuring 5" plank hardwood flooring, high ceilings and plantation shutters throughout. The sunny living room welcomes you in with 4 oversized windows, custom crown molding, recessed and sconce accent lighting, plus a sleek built-in gas fireplace on a stone accent wall. The stunning kitchen features abundant, crisp white cabinetry with new matte black hardware, an oversized Quartz center island, countertops with waterfall feature and backsplash as well. The custom designed kitchen is complete with a large undermount stainless steel farm sink, GE Café appliances, a built-in wine refrigerator, a vented range hood, and abundant cooking/entertaining space with on-point pendant lighting above. The gorgeous dining room is located beyond the kitchen offering plenty of space for dinner parties with a wall of windows, two skylights above and the back patio as a backdrop. A convenient first floor powder room with Phillip Jeffries wallpaper and the quintessential (yet almost impossible to find