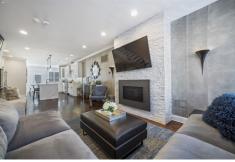

## \$1,299,000

Hollywood glam meets Graduate Hospital at this incredible newer construction home! Welcome to 720 S. 19<sup>th</sup> Street, a masterpiece in both floor plan and design. Built in 2016, this home is perfect from top to bottom. Curb appeal exudes from the stunning façade with handsome brick and trendy dark accents. Enter the home under the covered entranceway and immediately be drawn into the open floor plan featuring 5" plank hardwood flooring, high ceilings and plantation shutters throughout. The sunny living room welcomes you in with 4 oversized windows, custom crown molding, recessed and sconce accent lighting, plus a sleek built-in gas fireplace on a stone accent wall. The stunning kitchen features abundant, crisp white cabinetry with new matte black hardware, an oversized Quartz center island, countertops with waterfall feature and backsplash as well. The custom designed kitchen is complete with a large undermount stainless steel farm sink, GE Café appliances, a built-in wine refrigerator, a vented range hood, and abundant cooking/entertaining space with on-point pendant lighting above. The gorgeous dining room is located beyond the kitchen offering plenty of space for dinner parties with a wall of windows, two skylights above and the back patio as a backdrop. A convenient first floor powder room with Phillip Jeffries wallpaper and the quintessential (yet almost impossible to find