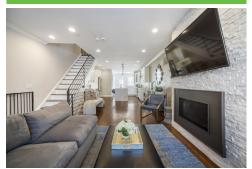

## \$1,299,000

Hollywood glam meets Graduate Hospital at this incredible newer construction home! Welcome to 720 S. 19<sup>th</sup> Street, a masterpiece in both floor plan and design. Built in 2016, this home is perfect from top to bottom. Curb appeal exudes from the stunning façade with handsome brick and trendy dark accents. Enter the home under the covered entranceway and immediately be drawn into the open floor plan featuring 5" plank hardwood flooring, high ceilings and plantation shutters throughout. The sunny living room welcomes you in with 4 oversized windows, custom crown molding, recessed and sconce accent lighting, plus a sleek built-in gas fireplace on a stone accent wall. The stunning kitchen features abundant, crisp white cabinetry with new matte black hardware, an oversized Quartz center island, countertops with waterfall feature and backsplash as well. The custom designed kitchen is complete with a large undermount stainless steel farm sink, GE Café appliances, a built-in wine refrigerator, a vented range hood, and abundant cooking/entertaining space with on-point pendant lighting above. The gorgeous dining room is located beyond the kitchen offering plenty of space for dinner parties with a wall of windows, two skylights above and the back patio as a backdrop. A convenient first floor powder room with Phillip Jeffries wallpaper and the quintessential (yet almost impossible to find