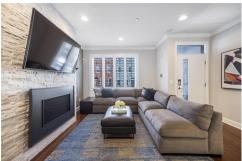

## \$1,299,000

Hollywood glam meets Graduate Hospital at this incredible newer construction home! Welcome to 720 S. 19<sup>th</sup> Street, a masterpiece in both floor plan and design. Built in 2016, this home is perfect from top to bottom. Curb appeal exudes from the stunning façade with handsome brick and trendy dark accents. Enter the home under the covered entranceway and immediately be drawn into the open floor plan featuring 5" plank hardwood flooring, high ceilings and plantation shutters throughout. The sunny living room welcomes you in with 4 oversized windows, custom crown molding, recessed and sconce accent lighting, plus a sleek built-in gas fireplace on a stone accent wall. The stunning kitchen features abundant, crisp white cabinetry with new matte black hardware, an oversized Quartz center island, countertops with waterfall feature and backsplash as well. The custom designed kitchen is complete with a large undermount stainless steel farm sink, GE Café appliances, a built-in wine refrigerator, a vented range hood, and abundant cooking/entertaining space with on-point pendant lighting above. The gorgeous dining room is located beyond the kitchen offering plenty of space for dinner parties with a wall of windows, two skylights above and the back patio as a backdrop. A convenient first floor powder room with Phillip Jeffries wallpaper and the quintessential (yet almost impossible to find