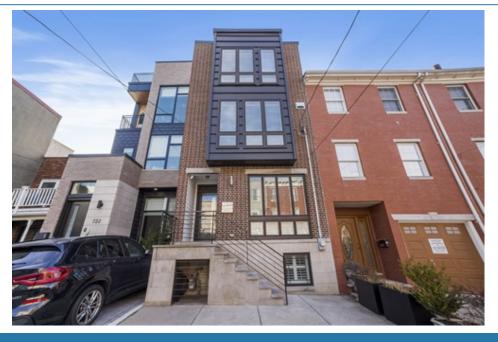

## 720 S 19th St, Philadelphia, PA 19146

- » Beds: 4 | Baths: 3 Full, 1 Half
- » Single Family
- » Masterpiece in both floor plan and design open floor & sunny living room
- » Custom designed kitchen with new updates & spacious dining room
- » 4 beds, 3.5 baths with the amazing Primary Suite on the 3rd Floor
- » More Info: 720South19thSt.com

## \$1,299,000

Hollywood glam meets Graduate Hospital at this incredible newer construction home! Welcome to 720 S. 19<sup>th</sup> Street, a masterpiece in both floor plan and design. Built in 2016, this home is perfect from top to bottom. Curb appeal exudes from the stunning façade with handsome brick and trendy dark accents. Enter the home under the covered entranceway and immediately be drawn into the open floor plan featuring 5" plank hardwood flooring, high ceilings and plantation shutters throughout. The sunny living room welcomes you in with 4 oversized windows, custom crown molding, recessed and sconce accent lighting, plus a sleek built-in gas fireplace on a stone accent wall. The stunning kitchen features abundant, crisp white cabinetry with new matte black hardware, an oversized Quartz center island, countertops with waterfall feature and backsplash as well. The custom designed kitchen is complete with a large undermount stainless steel farm sink, GE Café appliances, a built-in wine refrigerator, a vented range hood, and abundant cooking/entertaining space with on-point pendant lighting above. The gorgeous dining room is located beyond the kitchen offering plenty of space for dinner parties with a wall of windows, two skylights above and the back patio as a backdrop. A convenient first floor powder room with Phillip Jeffries wallpaper and the quintessential (yet almost impossible to find